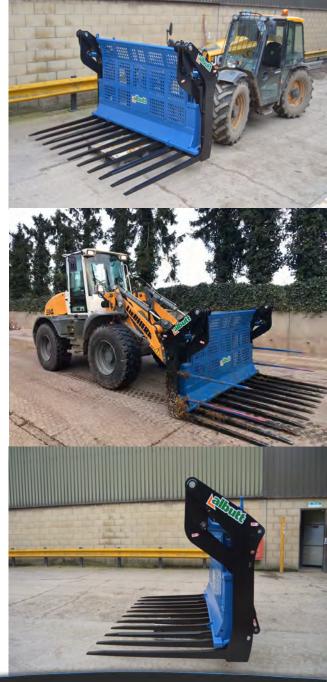

## WASTE KING FORK WITH PUSH OFF

## **Overview**

Elbuli

The Albutt Waste King Fork with Push Off Gate is based on the same principle design as our ultra popular Push Off Buck Rake Range. The fork utilises high strength steels such as Strenx and Hardox to provide a heavy duty attachment, suitable for a variety of applications. The Strenx gate offers maximum strength at minimum weight with strategically placed cut outs for user visibility. 1650mm Hardox base tines are resistant to bending and breaking; ideal for green waste applications.

## **Features**

- 1650mm genuine Hardox base tines
- Side tines
- Flow divider valve helps to prevent gate twists on uneven loads
- For use with Telehandlers and Loading Shovels
- 200 x 100mm base tine holder
- 60mm diameter main pivot pin
- Double profile gate mounting prevents arms bending
- 35mm diameter ram pivot pins
- 75mm ram bore size
- Suitable for a variety of industries and applications