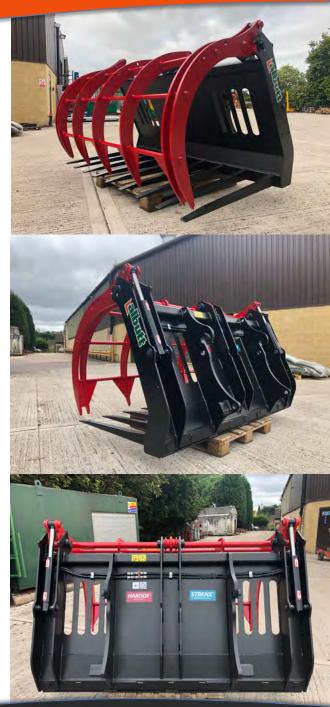

## **WASTE KING HD FORK & GRAB**

## **Overview**

The Albutt Waste King Fork & Grab offers unrivalled strength and durability in the Waste Attachment market. By incorporating high tensile materials such as Strenx and Hardox, the grab is renowned for it's heavy duty build quality. When performance is your deciding factor, a host of features make the Waste King the obvious option.

## **Features**

- High tensile genuine STRENX steel body
- Armoured hoses
- Genuine Hardox tines
- Grab pivots bushed with self lubricating bushes
- Hydraulic rams bushed
- Hydraulic rams guarded; front and rear
- Open grab dimension 1980mm
- Bolt on toe plate across base tine tips; Optional
- Wear strip under tine holder
- Welded fork tines
- High capacity hydraulic cylinders
- High grade pins throughout
- Solid fork back with strategic cut outs for visibility
- Weld on brackets integrated into fork
- Used and trusted by some of the Waste and Recycling industry's leading names