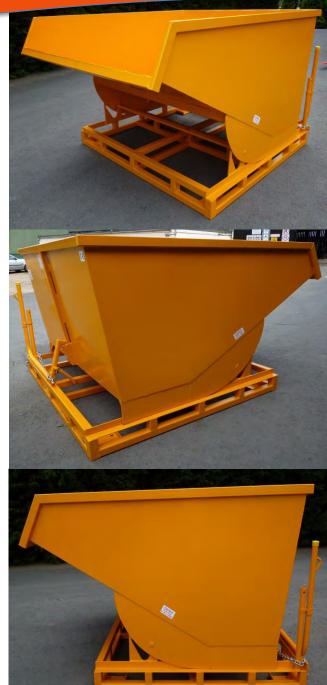

### **Overview**

The Albutt Tipping Skips provide a simple form of mobile storage. Ideal for use in factories, sites and facilities that require portable storage. The skip mounts on forklift pallet fork tines. Can be accessed from 4 sides. The tipping mechanism is controlled by the release lever, (lockable). The skip body auto returns to the lock position when empty. Manufactured from 3mm steel for high strength and a long operating life.

#### **Features**

- 4 way pallet fork entry
- Manual lever release
- Choice of colours (yellow as standard)
- Auto return to position when emptied
- 3mm steel shell
- Various size options
- Suitable for a variety of industries and sites
- Suitable for a variety of machines
- Can be colour coded to suit various waste types