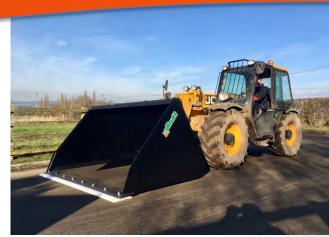

## **Overview**

The Albutt range of Grain Buckets have been expertly designed on over 45 years of attachment building experience. A host of standout features truly make the Albutt Grain Buckets market leaders for specification, design and build quality. With brackets designed specifically for the machine and headstock type required, the grain bucket range is able to achieve the maximum crowd and dump angles available.

- Fitted with long life cutting edge and corner wear pads, made from 500 Brinell hardened boron steel.
- Corner gussets
- Brackets mounted on straps 150 x 15mm for even load distribution
- Under floor strapping plates 150 x 15mm
- Vertical inside gussets fitted to A095-80GB and larger capacity grain buckets
- · Optional bolt on cutting edge
- Available with plastic cutting edge for wooden floors; see pictures