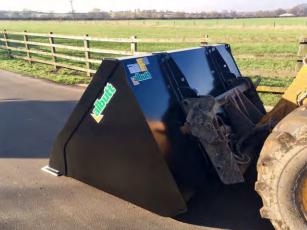

## **Overview**

The Albutt range of Grain Buckets have been expertly designed on over 45 years of attachment building experience. A host of standout features truly make the Albutt Grain Buckets market leaders for specification, design and build quality. With brackets designed specifically for the machine and headstock type required, the grain bucket range is able to achieve the maximum crowd and dump angles available.

- Fitted with long life cutting edge and corner wear pads, made from 500 Brinell hardened boron steel.
- Corner gussets
- Brackets mounted on straps 150 x 15mm for even load distribution
- Under floor strapping plates 150 x 15mm
- Vertical inside gussets fitted to A095-80GB and larger capacity grain buckets
- · Optional bolt on cutting edge
- Available with plastic cutting edge for wooden floors; see pictures