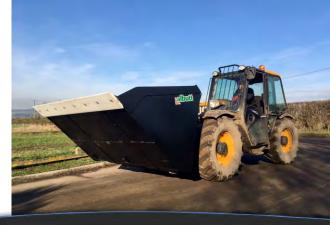

## **Overview**

The Albutt range of Grain Buckets have been expertly designed on over 45 years of attachment building experience. A host of standout features truly make the Albutt Grain Buckets market leaders for specification, design and build quality. With brackets designed specifically for the machine and headstock type required, the grain bucket range is able to achieve the maximum crowd and dump angles available.

- Fitted with long life cutting edge and corner wear pads, made from 500 Brinell hardened boron steel.
- Corner gussets
- Brackets mounted on straps 150 x 15mm for even load distribution
- Under floor strapping plates 150 x 15mm
- Vertical inside gussets fitted to A095-80GB and larger capacity grain buckets
- · Optional bolt on cutting edge
- Available with plastic cutting edge for wooden floors; see pictures