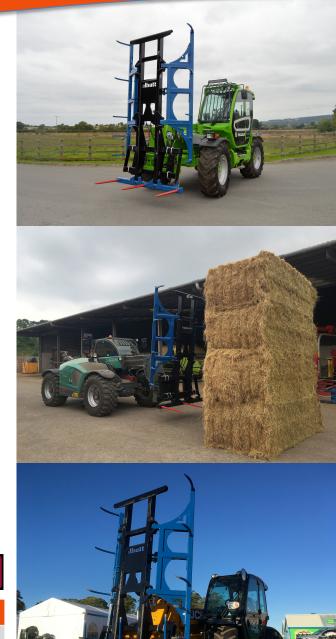

#### **Overview**

The Albutt F650HX Bale King is the ultimate bale handler for quickly and efficiently moving bales out in the field and stacking them in the shed. For round and square bales, upto 3 x hesston bales and 4 x mini hesston bales can be handled. To resist against tine breakages, the F650HX Bale King has the option of Hardox tines. A floating bottom tine bar can be folding in the vertical position for road transport. Available with bolt on brackets to suit your telehandler or loading shovel

#### **Features**

- Handle square or round bales
- Suitable for Telehandlers & Loading Shovels
- Option of Hardox or KV type tines
- Twin rams
- Flow control valve synchronized wing movement
- Brackets angled to help loading (brackets extra)
- Handles 3 x Hesston Bales / 4 x Mini Hesston Bales
- Stack round bales in columns or rows
- Stack in field, barn or on a lorry
- Eliminate double handling
- Floating bottom tine bar
- Tine bar folds vertical for road transport
- For machines with a minimum 3500kgs lift capacity
- Tines are released from bale before movement of machine