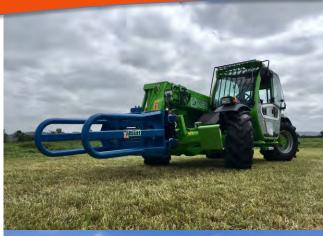

#### **Overview**

The Albutt F450 heavy duty side squeeze bale grab handles wrapped silage or straw bales, round or square. Smooth surfaces on the gripper arms protect the bale wrap. Square bales can be gripped from side or end on (dependent on bale length) and round bales can be turned on their ends.

#### **Features**

- Handle square or round bales
- Handle wrapped silage or straw bales
- Opens from 750mm to 2050mm
- Lift capacity 1000kgs
- Weight 200kgs
- Optional bolt on back frame allows 2 bales to be carried
- Compact width when closed allows access to restricted areas
- Supplied with Telehandler, Tractor Loader, Skidsteer or Wheeled Loader brackets – optional
- Normally in stock