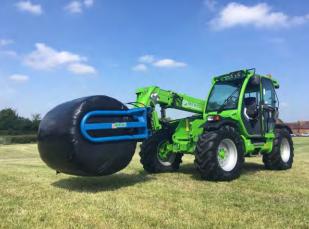

#### **Overview**

The Albutt F450 heavy duty side squeeze bale grab handles wrapped silage or straw bales, round or square. Smooth surfaces on the gripper arms protect the bale wrap. Square bales can be gripped from side or end on (dependent on bale length) and round bales can be turned on their ends.

#### **Features**

- Handle square or round bales
- Handle wrapped silage or straw bales
- Opens from 750mm to 2050mm
- Lift capacity 1000kgs
- Weight 200kgs
- Optional bolt on back frame allows 2 bales to be carried
- Compact width when closed allows access to restricted areas
- Supplied with Telehandler, Tractor Loader, Skidsteer or Wheeled Loader brackets – optional
- Normally in stock