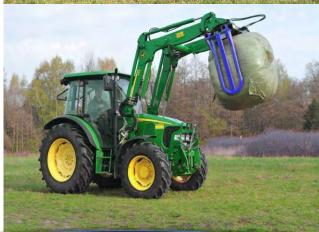

#### **Overview**

The Albutt F450 heavy duty side squeeze bale grab handles wrapped silage or straw bales, round or square. Smooth surfaces on the gripper arms protect the bale wrap. Square bales can be gripped from side or end on (dependent on bale length) and round bales can be turned on their ends.

#### **Features**

- Handle square or round bales
- Handle wrapped silage or straw bales
- Opens from 750mm to 2050mm
- Lift capacity 1000kgs
- Weight 200kgs
- Optional bolt on back frame allows 2 bales to be carried
- Compact width when closed allows access to restricted areas
- Supplied with Telehandler, Tractor Loader, Skidsteer or Wheeled Loader brackets – optional
- Normally in stock