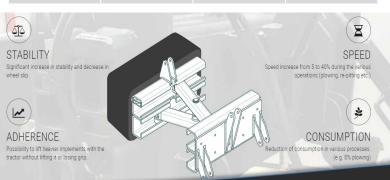

## **OVERVIEW**

The Albutt Extenda Weight Extension multiplies the achievable weight from any ballast with 3 point linkage by extending its distance away from the machine. A cab operated hydraulic ram operates the scissor action, pushing the weight away and subsequently increasing machine traction against its counterweight. Ideal for tough ground conditions, Extenda will carry all makes of weights or weight boxes with 3 point linkage up to 2000kg. Fully extended, a 2000kg weight will have the effect of up to 4000kg.

## WORLD PATENT

- Unladed weight 500kg
- Ram operated scissor action
- Picks up 3 point linkage weights/weight boxes
- Offers upto 100% more weight when fully extended
- Suitable for tough ground conditions
- Supplied with hoses
- Stand legs
- Plated rams
- Normally in stock