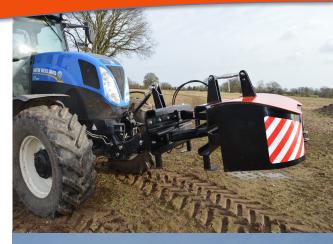

## **OVERVIEW**

The Albutt Extenda Weight Extension multiplies the achievable weight from any ballast with 3 point linkage by extending its distance away from the machine. A cab operated hydraulic ram operates the scissor action, pushing the weight away and subsequently increasing machine traction against its counterweight. Ideal for tough ground conditions, Extenda will carry all makes of weights or weight boxes with 3 point linkage up to 2000kg. Fully extended, a 2000kg weight will have the effect of up to 4000kg.

## WORLD PATENT

- Unladed weight 500kg
- Ram operated scissor action
- Picks up 3 point linkage weights/weight boxes
- Offers upto 100% more weight when fully extended
- Suitable for tough ground conditions
- Supplied with hoses
- Stand legs
- Plated rams
- Normally in stock