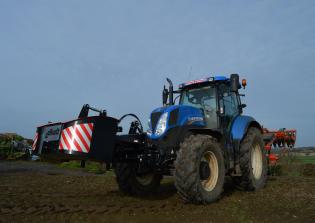

## **OVERVIEW**

The Albutt Extenda Weight Extension multiplies the achievable weight from any ballast with 3 point linkage by extending its distance away from the machine. A cab operated hydraulic ram operates the scissor action, pushing the weight away and subsequently increasing machine traction against its counterweight. Ideal for tough ground conditions, Extenda will carry all makes of weights or weight boxes with 3 point linkage up to 2000kg. Fully extended, a 2000kg weight will have the effect of up to 4000kg.

## WORLD PATENT

- Unladed weight 500kg
- Ram operated scissor action
- Picks up 3 point linkage weights/weight boxes
- Offers upto 100% more weight when fully extended
- Suitable for tough ground conditions
- Supplied with hoses
- Stand legs
- Plated rams
- Normally in stock