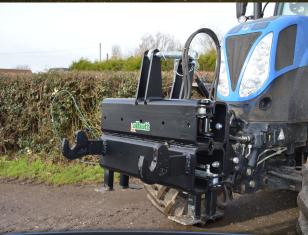

## **OVERVIEW**

The Albutt Extenda Weight Extension multiplies the achievable weight from any ballast with 3 point linkage by extending its distance away from the machine. A cab operated hydraulic ram operates the scissor action, pushing the weight away and subsequently increasing machine traction against its counterweight. Ideal for tough ground conditions, Extenda will carry all makes of weights or weight boxes with 3 point linkage up to 2000kg. Fully extended, a 2000kg weight will have the effect of up to 4000kg.

## WORLD PATENT

- Unladed weight 500kg
- Ram operated scissor action
- Picks up 3 point linkage weights/weight boxes
- Offers upto 100% more weight when fully extended
- Suitable for tough ground conditions
- Supplied with hoses
- Stand legs
- Plated rams
- Normally in stock