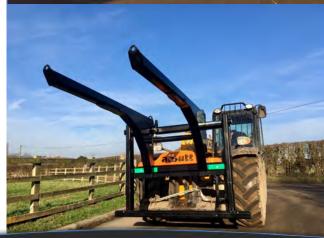

#### **Overview**

The new Albutt Bag Lifter is designed to provide a safe, efficient and versatile method of moving seed and fertiliser bags. Suitable for all known bag sizes, the arms can be adjusted by a manual or hydraulic operation; reducing bag swing in transit and keeping bags tight when stacked. The attachment also features nylon wear strips and bushes within the moving areas.

#### **Features**

- Will handle;-
  - 4 x 1000kgs bags
  - 4 x 600kgs bags
  - 2 x 500kgs seed bags
- Nylon wear pads and bushes
- SWL tested with certificate1800mm wide anti swing bar
- Stopping plates to help prevent bags sliding from end of arms
- Hydraulic or Manual arm movement
- Pre-set positions on Manual options for perfect arm spacing
- Heavy duty weld on brackets
- 2000mm long arms
- No protruding U section for bags to catch on
- Heavy wall box section arms; Bag Lifter has 4tonne lift capacity
- · Hydraulic kit can be retro fitted