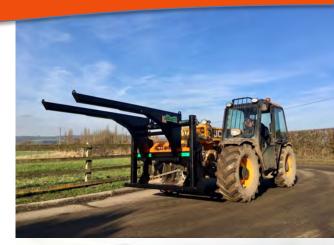

#### **Overview**

The new Albutt Bag Lifter is designed to provide a safe, efficient and versatile method of moving seed and fertiliser bags. Suitable for all known bag sizes, the arms can be adjusted by a manual or hydraulic operation; reducing bag swing in transit and keeping bags tight when stacked. The attachment also features nylon wear strips and bushes within the moving areas.

#### **Features**

- Will handle;-
  - 4 x 1000kgs bags
  - 4 x 600kgs bags
  - 2 x 500kgs seed bags
- Nylon wear pads and bushes
- SWL tested with certificate1800mm wide anti swing bar
- Stopping plates to help prevent bags sliding from end of arms
- Hydraulic or Manual arm movement
- Pre-set positions on Manual options for perfect arm spacing
- Heavy duty weld on brackets
- 2000mm long arms
- No protruding U section for bags to catch on
- Heavy wall box section arms; Bag Lifter has 4tonne lift capacity
- · Hydraulic kit can be retro fitted