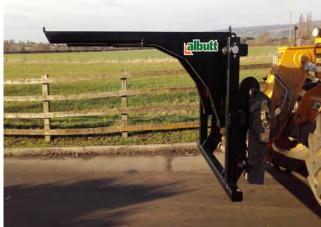

#### **Overview**

The new Albutt Bag Lifter is designed to provide a safe, efficient and versatile method of moving seed and fertiliser bags. Suitable for all known bag sizes, the arms can be adjusted by a manual or hydraulic operation; reducing bag swing in transit and keeping bags tight when stacked. The attachment also features nylon wear strips and bushes within the moving areas.

#### **Features**

- Will handle;-
  - 4 x 1000kgs bags
  - 4 x 600kgs bags
  - 2 x 500kgs seed bags
- Nylon wear pads and bushes
- SWL tested with certificate1800mm wide anti swing bar
- Stopping plates to help prevent bags sliding from end of arms
- Hydraulic or Manual arm movement
- Pre-set positions on Manual options for perfect arm spacing
- Heavy duty weld on brackets
- 2000mm long arms
- No protruding U section for bags to catch on
- Heavy wall box section arms; Bag Lifter has 4tonne lift capacity
- · Hydraulic kit can be retro fitted