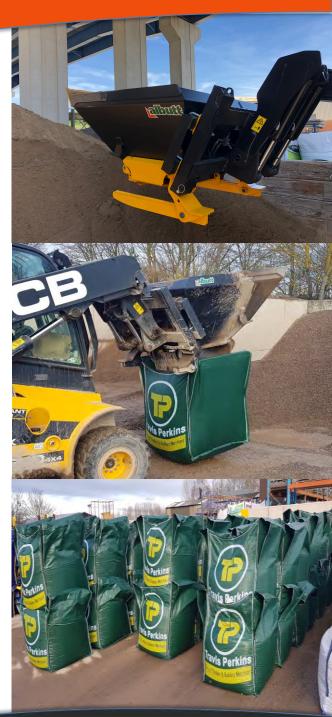

#### **Overview**

To coincide with new bag regulations, Albutt Attachments have developed a new arm system to allow Bag Filling Buckets to work with both sleeved and looped bags. The new system can be retrofitted onto any Albutt Attachments Bag Filling Bucket that features a bolt on bracket design.

#### **Features**

- Coincides with new bag regulations
- One man operation
- Can be retrofitted to Albutt Bag Filling Buckets with bolt on bracket frame
- Hooks for looped bags can still be used
- Allows for straighter, tighter stacking
- Continues to allow all the great features that make the Albutt Attachments Bag Filling Bucket the market leading design on the world market

## **Bolt on Arm Option**

| Model      | Description                   |  |
|------------|-------------------------------|--|
| BF-ARM-KIT | Bolt on arms for sleeved bags |  |
|            |                               |  |