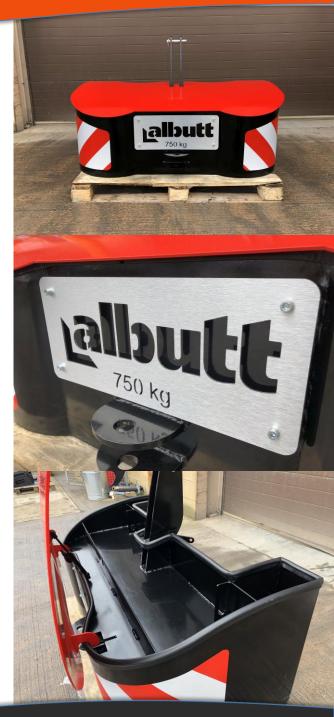

#### **Overview**

The new Albutt Weight Box range combines the benefits of a heavy weight block and the practicality of a tool box in one unit. Available in 4 sizes; 750kg, 1000kg, 1200kg and 1500kg the box provides traction for most working environments. Lifting the gas strut lid reveals the large tool storage area, ideal for storing a variety of items during those long field days. As standard, the box comes in black, with a red lid, galvanised 'Albutt' logo plate and red/white chevrons.

#### **Features**

- Available in four sizes 750kg, 1000kg, 1200kg, 1500kg
- Large tool storage area
- Gas strut lid
- Black box/ Red lid
- Galvanised 'Albutt' logo plate
- Modern styling
- Low streamline look for best visibility
- Rubber sealing
- Rubber lid handlers/locking
- Compact-to-tractor design
- Suitable for front linkage