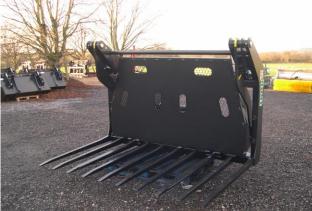

## **Overview**

The Albutt Waste King Fork with Push Off Gate is based on the same principle design as our ultra popular Push Off Buck Rake Range. The fork utilises high strength steels such as Domex and Hardox to provide a heavy duty attachment, suitable for a variety of applications. The Domex gate offers maximum strength at minimum weight with strategically placed weldmesh cut outs for user visibility. 1650mm Hardox base tines are resistant to bending and breaking; ideal for green waste applications.

## **Features**

- 1650mm genuine Hardox base tines
- Side tines
- Flow divider valve helps to prevent gate twists on uneven loads
- For use with Telehandlers and Loading Shovels
- 10mm thick base tine holder
- 60mm diameter main pivot pin
- Double profile gate mounting prevents arms bending
- 35mm diameter ram pivot pins
- 75mm ram bore size
- Suitable for a variety of industries and applications