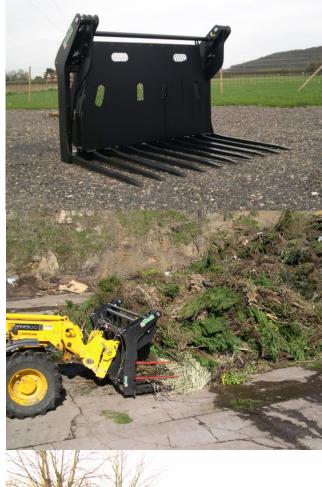

## **Overview**

The Albutt Waste King Fork with Push Off Gate is based on the same principle design as our ultra popular Push Off Buck Rake Range. The fork utilises high strength steels such as Domex and Hardox to provide a heavy duty attachment, suitable for a variety of applications. The Domex gate offers maximum strength at minimum weight with strategically placed weldmesh cut outs for user visibility. 1650mm Hardox base tines are resistant to bending and breaking; ideal for green waste applications.

## **Features**

- 1650mm genuine Hardox base tines
- Side tines
- Flow divider valve helps to prevent gate twists on uneven loads
- For use with Telehandlers and Loading Shovels
- 10mm thick base tine holder
- 60mm diameter main pivot pin
- Double profile gate mounting prevents arms bending
- 35mm diameter ram pivot pins
- 75mm ram bore size
- Suitable for a variety of industries and applications