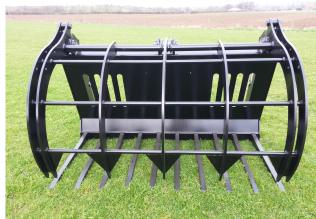

## **Overview**

The Albutt Waste King Fork & Grab offers unrivalled strength and durability in the Waste Attachment market. By incorporating high tensile materials such as Domex and Hardox, the grab is renowned for it's heavy duty build quality. When performance is your deciding factor, a host of features make the Waste King the obvious option.

## **Features**

- High tensile genuine Domex steel body
- Armoured hoses
- Genuine Hardox tines
- Grab pivots bushed with self lubricating bushes
- Hydraulic rams bushed
- Hydraulic rams guarded; front and rear
- Open grab dimension 1980mm
- Bolt on toe plate across base tine tips; Optional
- Wear strip under tine holder
- Welded fork tines
- High capacity hydraulic cylinders
- High grade pins throughout
- Solid fork back with strategic cut outs for visibility
- Weld on brackets integrated into fork
- Used and trusted by some of the Waste and Recycling industry's leading names