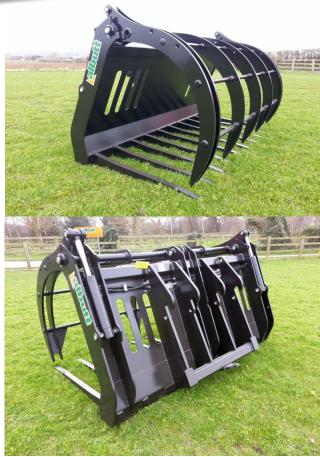

## **Overview**

The Albutt Waste King Fork & Grab offers unrivalled strength and durability in the Waste Attachment market. By incorporating high tensile materials such as Domex and Hardox, the grab is renowned for it's heavy duty build quality. When performance is your deciding factor, a host of features make the Waste King the obvious option.

## **Features**

- High tensile genuine Domex steel body
- Armoured hoses
- Genuine Hardox tines
- Grab pivots bushed with self lubricating bushes
- Hydraulic rams bushed
- Hydraulic rams guarded; front and rear
- Open grab dimension 1980mm
- Bolt on toe plate across base tine tips; Optional
- Wear strip under tine holder
- Welded fork tines
- High capacity hydraulic cylinders
- High grade pins throughout
- Solid fork back with strategic cut outs for visibility
- Weld on brackets integrated into fork
- Used and trusted by some of the Waste and Recycling industry's leading names