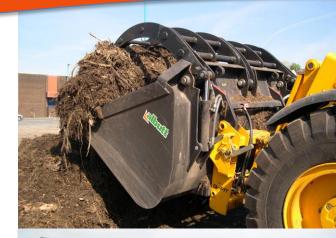

#### **Overview**

The Albutt Waste King Bucket Grab offers unrivalled strength and durability in the Waste Attachment market. By incorporating high tensile materials such as Domex and Hardox, the grab is renowned for it's heavy duty build quality. When performance is your deciding factor, a host of features make the Waste King the obvious option.

#### **Features**

- High tensile genuine Domex steel body
- Integral spill guard
- 50mm grab pivots with self lubricating bushes
- Hydraulic rams bushed
- Armoured hoses
- Hydraulic rams protected by bolt on ram guards
- 3 piece HB500 bolt on reversible toe plate
- Split two piece grab; ideal for uneven loads
- Hydraulic rams cushioned
- Genuine Hardox Grab tines
- Corner gussets
- Brackets included
- Rolled bucket profile