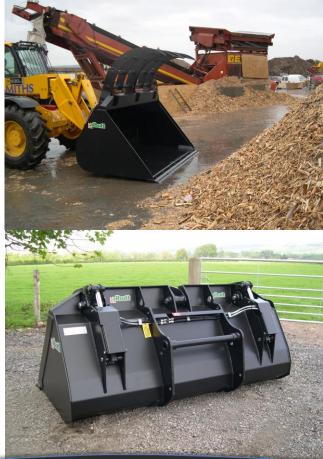

#### **Overview**

The Albutt Waste King Bucket Grab offers unrivalled strength and durability in the Waste Attachment market. By incorporating high tensile materials such as Domex and Hardox, the grab is renowned for it's heavy duty build quality. When performance is your deciding factor, a host of features make the Waste King the obvious option.

#### **Features**

- High tensile genuine Domex steel body
- Integral spill guard
- 50mm grab pivots with self lubricating bushes
- Hydraulic rams bushed
- Armoured hoses
- Hydraulic rams protected by bolt on ram guards
- 3 piece HB500 bolt on reversible toe plate
- Split two piece grab; ideal for uneven loads
- Hydraulic rams cushioned
- Genuine Hardox Grab tines
- Corner gussets
- Brackets included
- Rolled bucket profile