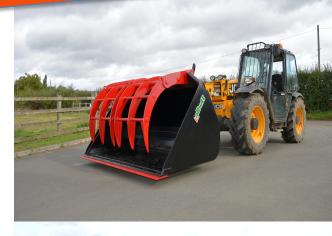

## **WASTE KING** HD BUCKET GRAB

## **Overview**

The Albutt Waste King Bucket Grab offers unrivalled strength and durability in the Waste Attachment market. By incorporating high tensile materials such as Domex and Hardox, the grab is renowned for it's heavy duty build quality. When performance is your deciding factor, a host of features make the Waste King the obvious option.

## **Features**

- High tensile genuine Domex steel body
- Integral spill guard
- 50mm grab pivots with self lubricating bushes
- Hydraulic rams bushed
- Armoured hoses
- Hydraulic rams protected by bolt on ram guards
- 3 piece HB500 bolt on reversible toe plate
- Split two piece grab; ideal for uneven loads
- Hydraulic rams cushioned
- Genuine Hardox Grab tines
- Corner gussets
- Brackets included
- Rolled bucket profile
- Used and trusted by some of the Waste and Recycling industry's leading names
- Wear strips underneath the bucket