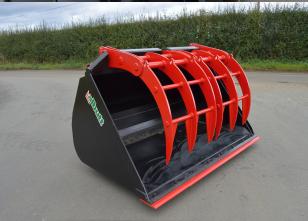

## **WASTE KING** HD BUCKET GRAB

## **Overview**

The Albutt Waste King Bucket Grab offers unrivalled strength and durability in the Waste Attachment market. By incorporating high tensile materials such as Domex and Hardox, the grab is renowned for it's heavy duty build quality. When performance is your deciding factor, a host of features make the Waste King the obvious option.

## **Features**

- High tensile genuine Domex steel body
- Integral spill guard
- 50mm grab pivots with self lubricating bushes
- Hydraulic rams bushed
- Armoured hoses
- Hydraulic rams protected by bolt on ram guards
- 3 piece HB500 bolt on reversible toe plate
- Split two piece grab; ideal for uneven loads
- Hydraulic rams cushioned
- Genuine Hardox Grab tines
- Corner gussets
- Brackets included
- Rolled bucket profile
- Used and trusted by some of the Waste and Recycling industry's leading names
- Wear strips underneath the bucket