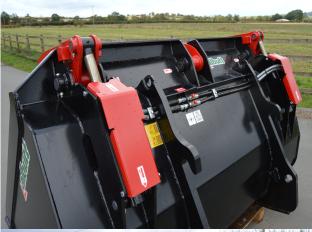

## **Features**

- High tensile genuine Domex steel body
- Integral spill guard
- 50mm grab pivots with self lubricating bushes
- Hydraulic rams bushed
- Armoured hoses
- Hydraulic rams protected by bolt on ram guards
- 3 piece HB500 bolt on reversible toe plate
- Split two piece grab; ideal for uneven loads
- Hydraulic rams cushioned
- Genuine Hardox Grab tines
- Corner gussets
- Brackets included
- Rolled bucket profile
- Used and trusted by some of the Waste and Recycling industry's leading names
- Wear strips underneath the bucket