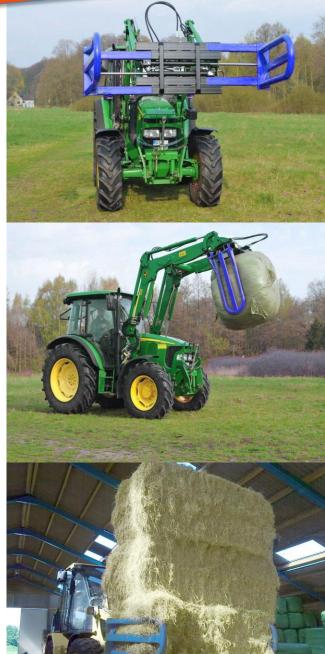

#### **Overview**

The Albutt F450 heavy duty side squeeze bale grab handles wrapped silage or straw bales, round or square. Smooth surfaces on the gripper arms protect the bale wrap. Square bales can be gripped from side or end on (dependent on bale length) and round bales can be turned on their ends. An optional frame can allow 2 bales to be carried. As standard the grab is supplied with an adjustable pressure relief valve and hydraulic lock valve to protect against burst pipes.

#### **Features**

- Handle square or round bales
- Handle wrapped silage or straw bales
- Opens from 750mm to 2050mm
- Lift capacity 1000kgs
- Weight 200kgs
- Optional bolt on back frame allows 2 bales to be carried
- Compact width when closed allows access to restricted areas
- Supplied with Telehandler, Tractor Loader, Skidsteer or Wheeled Loader brackets optional
- Normally in stock

### Models

| Model | Open   | Closed | Weight | Capacity |
|-------|--------|--------|--------|----------|
| F450  | 2050mm | 750mm  | 220kgs | 1000kgs  |

Albutt Ltd | UK | GL20 7AR Tel. 01242620252 Robin Normington. 07778942138|robin@albutt.co.uk Dan Cross. 07720087264|dan@albutt.co.uk www.albutt.co.uk