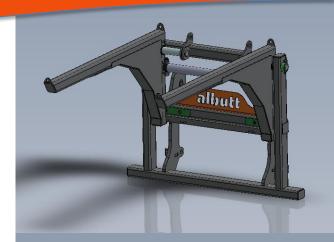

## **Overview**

The new Albutt Bag Lifter is designed to provide a safe, efficient and versatile method of moving seed and fertiliser bags. Suitable for all known bag sizes, the arms can be adjusted by a manual or hydraulic operation; reducing bag swing in transit and keeping bags tight when stacked. The attachment also features nylon wear strips and bushes within the moving areas.

## **Features**

- Will handle;-
  - 4 x 1000kgs bags
  - 4 x 600kgs bags
  - 2 x 500kgs seed bags
- Nylon wear pads and bushes
- SWL tested with certificate
- 1800mm wide anti swing bar
- Stopping plates to help prevent bags sliding from end of arms
- · Hydraulic or Manual arm movement
- Pre-set positions on Manual options for perfect arm spacing
- Heavy duty weld on brackets
- 2000mm long arms
- No protruding U section for bags to catch on
- Heavy wall box section arms; Bag Lifter has 4tonne lift capacity
- · Hydraulic kit can be retro fitted