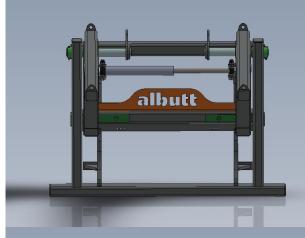

## **Overview**

The new Albutt Bag Lifter is designed to provide a safe, efficient and versatile method of moving seed and fertiliser bags. Suitable for all known bag sizes, the arms can be adjusted by a manual or hydraulic operation; reducing bag swing in transit and keeping bags tight when stacked. The attachment also features nylon wear strips and bushes within the moving areas.

## **Features**

- Will handle;-
  - 4 x 1000kgs bags
  - 4 x 600kgs bags
  - 2 x 500kgs seed bags
- Nylon wear pads and bushes
- SWL tested with certificate
- 1800mm wide anti swing bar
- Stopping plates to help prevent bags sliding from end of arms
- · Hydraulic or Manual arm movement
- Pre-set positions on Manual options for perfect arm spacing
- Heavy duty weld on brackets
- 2000mm long arms
- No protruding U section for bags to catch on
- Heavy wall box section arms; Bag Lifter has 4tonne lift capacity
- · Hydraulic kit can be retro fitted