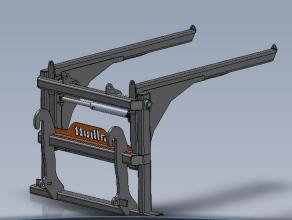

## **Overview**

The new Albutt Bag Lifter is designed to provide a safe, efficient and versatile method of moving seed and fertiliser bags. Suitable for all known bag sizes, the arms can be adjusted by a manual or hydraulic operation; reducing bag swing in transit and keeping bags tight when stacked. The attachment also features nylon wear strips and bushes within the moving areas.

## **Features**

- Will handle;-
  - 4 x 1000kgs bags
  - 4 x 600kgs bags
  - 2 x 500kgs seed bags
- Nylon wear pads and bushes
- SWL tested with certificate
- 1800mm wide anti swing bar
- Stopping plates to help prevent bags sliding from end of arms
- · Hydraulic or Manual arm movement
- Pre-set positions on Manual options for perfect arm spacing
- Heavy duty weld on brackets
- 2000mm long arms
- No protruding U section for bags to catch on
- Heavy wall box section arms; Bag Lifter has 4tonne lift capacity
- · Hydraulic kit can be retro fitted