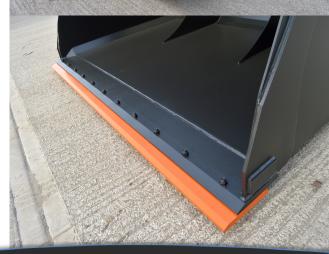

### **Overview**

The Albutt high capacity wood waste bucket is ideal for customers wanting to move large volumes of material such as wood chip. The heavy duty bucket features internal strengthening gussets, full length corner gussets and a high grade weldmesh spill guard. A boron 500 bolt on reversible toe plate is fitted as standard.

#### **Features**

- Integral spill guard see through
- Bolt on cutting edge 500 Brinnel reversible for long life and low maintenance
- Heavy duty design
- 8mm body with 15mm stiffeners to sides, under brackets and floor
- Full depth internal gussets
- Suitable for handling large quantities of low density wood waste including dry woodchip
- A part of the OPTIMUS-8 heavy duty bucket range
- Full depth internal side gussets
- Internal vertical strengthening gussets
- Heavy duty welded bracket profiles