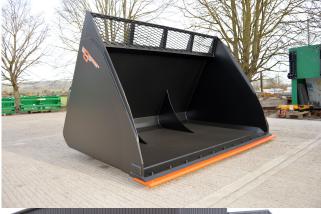

### **Overview**

The Albutt high capacity wood waste bucket is ideal for customers wanting to move large volumes of material such as wood chip. The heavy duty bucket features internal strengthening gussets, full length corner gussets and a high grade weldmesh spill guard. A boron 500 bolt on reversible toe plate is fitted as standard.

#### **Features**

- Integral spill guard see through
- Bolt on cutting edge 500 Brinnel reversible for long life and low maintenance
- Heavy duty design
- 8mm body with 15mm stiffeners to sides, under brackets and floor
- Full depth internal gussets
- Suitable for handling large quantities of low density wood waste including dry woodchip
- A part of the OPTIMUS-8 heavy duty bucket range
- Full depth internal side gussets
- Internal vertical strengthening gussets
- Heavy duty welded bracket profiles