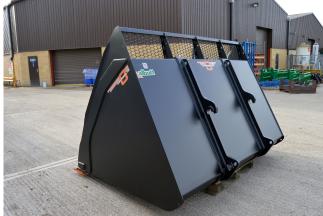

### **Overview**

The Albutt high capacity wood waste bucket is ideal for customers wanting to move large volumes of material such as wood chip. The heavy duty bucket features internal strengthening gussets, full length corner gussets and a high grade weldmesh spill guard. A boron 500 bolt on reversible toe plate is fitted as standard.

#### **Features**

- Integral spill guard see through
- Bolt on cutting edge 500 Brinnel reversible for long life and low maintenance
- Heavy duty design
- 8mm body with 15mm stiffeners to sides, under brackets and floor
- Full depth internal gussets
- Suitable for handling large quantities of low density wood waste including dry woodchip
- A part of the OPTIMUS-8 heavy duty bucket range
- Full depth internal side gussets
- Internal vertical strengthening gussets
- Heavy duty welded bracket profiles