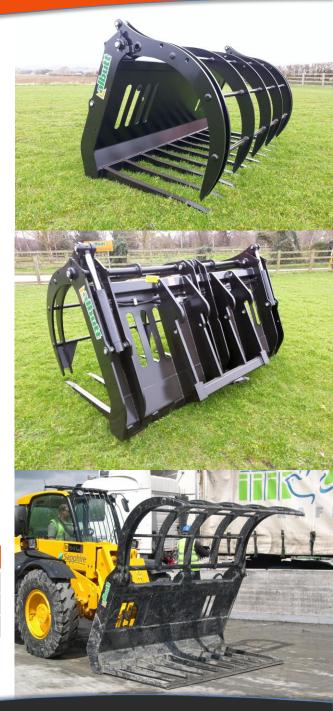

## **Overview**

The Albutt Waste King Fork & Grab offers unrivalled strength and durability in the Waste Attachment market. By incorporating high tensile materials such as Domex and Hardox, the grab is renowned for it's heavy duty build quality. When performance is your deciding factor, a host of features make the Waste King the obvious option.

## **Features**

- High tensile genuine Domex steel body
- Armoured hoses
- Genuine Hardox tines
- Grab pivots bushed with self lubricating bushes
- Hydraulic rams bushed
- Hydraulic rams guarded; front and rear
- Open grab dimension 1980mm
- Bolt on toe plate across base tine tips; Optional
- Wear strip under tine holder
- Welded fork tines
- High capacity hydraulic cylinders
- High grade pins throughout
- Solid fork back with strategic cut outs for visibility
- Weld on brackets integrated into fork
- Used and trusted by some of the Waste and Recycling industry's leading names