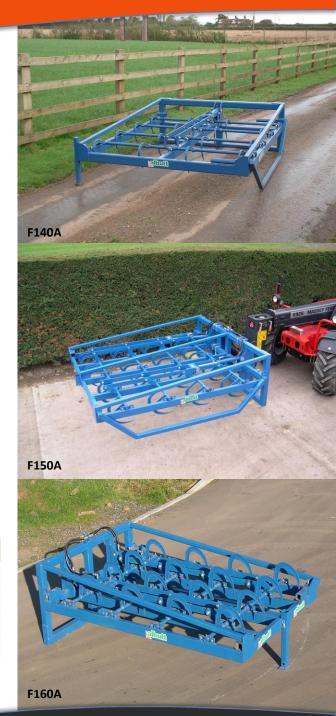

## **Models**

| Model | Will Handle                              |
|-------|------------------------------------------|
| F140A | 8 x conventional bales   2 x 900mm bales |
| F150A | 2 x 1200mm bales   3 x 900mm bales       |
| F155A | 3 x 1200mm bales                         |
| F160A | 2 x 900mm bales                          |