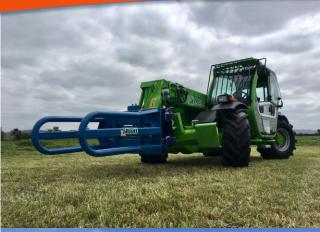

## **Overview**

The Albutt F450 heavy duty side squeeze bale grab handles wrapped silage or straw bales, round or square. Smooth surfaces on the gripper arms protect the bale wrap. Square bales can be gripped from side or end on (dependent on bale length) and round bales can be turned on their ends.

## **Features**

- Handle square or round bales
- Handle wrapped silage or straw bales
- Opens from 750mm to 2050mm
- Lift capacity 1000kgs
- Weight 200kgs
- Optional bolt on back frame allows 2 bales to be carried
- Compact width when closed allows access to restricted areas
- Supplied with Telehandler, Tractor Loader, Skidsteer or Wheeled Loader brackets – optional
- Normally in stock