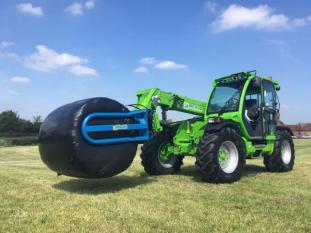

## **Overview**

The Albutt F450 heavy duty side squeeze bale grab handles wrapped silage or straw bales, round or square. Smooth surfaces on the gripper arms protect the bale wrap. Square bales can be gripped from side or end on (dependent on bale length) and round bales can be turned on their ends.

## **Features**

- Handle square or round bales
- Handle wrapped silage or straw bales
- Opens from 750mm to 2050mm
- Lift capacity 1000kgs
- Weight 200kgs
- Optional bolt on back frame allows 2 bales to be carried
- Compact width when closed allows access to restricted areas
- Supplied with Telehandler, Tractor Loader, Skidsteer or Wheeled Loader brackets – optional
- Normally in stock