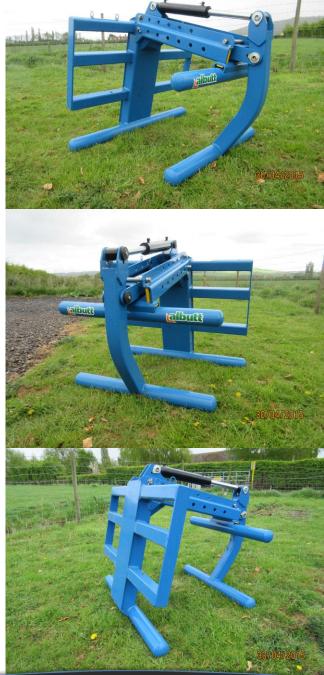

#### **Overview**

The Albutt square bale handler features a new heavy duty design. Designed for use with telehandlers and tractor loaders the F352 handler will handle square wrapped bales of silage. The overhead clam arm has a two stage squeeze action. This clamp action minimizes the gap between bales required when stacking. Ideal for stacking bales on trailers, in buildings or yards.

All contact points features a round tube design to protect bale film.

#### **Features**

- Handlers wrapped silage bales
- Adjustable from 1030mm open width to 540mm closed width.
- 4 position opening
- Over-head, unique two action squeeze
- Heavy duty design
- Suitable for Telehandlers, Tractor Loaders or Wheeled Loaders; Brackets optional
- Round edges to protect bale wrap
- High capacity hydraulic cylinder
- High grade pins
- Normally in stock

### Models

| Model | Open   | Closed | Weight | Capacity |
|-------|--------|--------|--------|----------|
| F352  | 1030mm | 540mm  | 251kgs | 1000kgs  |

Albutt Ltd | UK | GL20 7AR Tel. 01242620252 Robin Normington. 07778942138|robin@albutt.co.uk Dan Cross. 07720087264|dan@albutt.co.uk www.albutt.co.uk