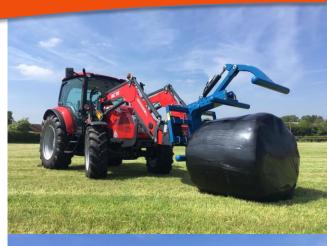

## **Overview**

The Albutt square bale handler features a new heavy duty design. Designed for use with telehandlers and tractor loaders the F352 handler will handle square wrapped bales of silage. The overhead clam arm has a two stage squeeze action. This clamp action minimizes the gap between bales required when stacking. Ideal for stacking bales on trailers, in buildings or yards. All contact points features a round tube design to protect bale film.

- Handlers wrapped silage bales
- Adjustable from 1030mm open width to 540mm closed width.
- 4 position opening
- Over-head, unique two action squeeze
- Heavy duty design
- Suitable for Telehandlers, Tractor Loaders or Wheeled Loaders; Brackets optional
- Round edges to protect bale wrap
- High capacity hydraulic cylinder
- High grade pins
- Normally in stock