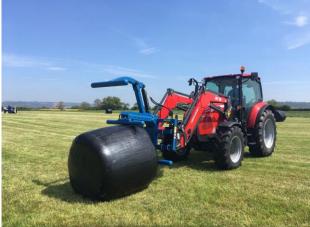

## **Overview**

The Albutt square bale handler features a new heavy duty design. Designed for use with telehandlers and tractor loaders the F352 handler will handle square wrapped bales of silage. The overhead clam arm has a two stage squeeze action. This clamp action minimizes the gap between bales required when stacking. Ideal for stacking bales on trailers, in buildings or yards. All contact points features a round tube design to protect bale film.

- Handlers wrapped silage bales
- Adjustable from 1030mm open width to 540mm closed width.
- 4 position opening
- Over-head, unique two action squeeze
- Heavy duty design
- Suitable for Telehandlers, Tractor Loaders or Wheeled Loaders; Brackets optional
- Round edges to protect bale wrap
- High capacity hydraulic cylinder
- High grade pins
- Normally in stock