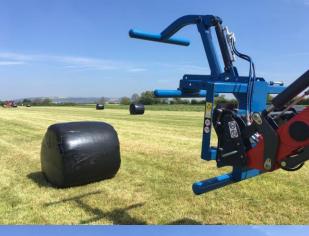

## **Overview**

The Albutt square bale handler features a new heavy duty design. Designed for use with telehandlers and tractor loaders the F352 handler will handle square wrapped bales of silage. The overhead clam arm has a two stage squeeze action. This clamp action minimizes the gap between bales required when stacking. Ideal for stacking bales on trailers, in buildings or yards. All contact points features a round tube design to protect bale film.

- Handlers wrapped silage bales
- Adjustable from 1030mm open width to 540mm closed width.
- 4 position opening
- Over-head, unique two action squeeze
- Heavy duty design
- Suitable for Telehandlers, Tractor Loaders or Wheeled Loaders; Brackets optional
- Round edges to protect bale wrap
- High capacity hydraulic cylinder
- High grade pins
- Normally in stock