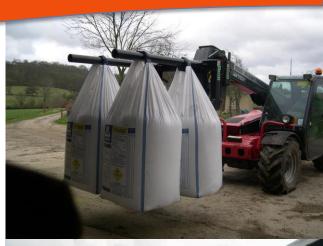

#### **Overview**

The Albutt range of Bag Lifters are designed to give a safe lifting option for handling 600kg and 1000kg bags. Designed to be used with telehandlers or loaders, the bag handler simplifies the safe unloading and stacking of fertiliser and seed bags. Every model comes complete with brackets suit your machine, is CE marked with test certificate and comes with a certificate of conformity.

#### **Features**

- Models for 1000kg and 600kg bags
- Fixed arm and hydraulically adjustable models
- Arms on Hydraulic model can be adjusted from the comfort of the cab to pick up either 600kg or 1000kg bags
- Hydraulic model can also be adjusted manually
- Arm spacing designed to reduce swing when in transit and tight stacking
- Supplied with test certificate
- Supplied with certificate of conformity
- CE Marked
- Brackets included
- Models for 1 x 1000kg bag, 2 x 1000kg bags, 4 x 600kgs bags or 4 x 1000kgs bags