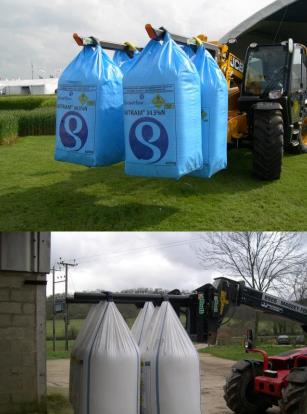

#### **Overview**

The Albutt range of Bag Lifters are designed to give a safe lifting option for handling 600kg and 1000kg bags. Designed to be used with telehandlers or loaders, the bag handler simplifies the safe unloading and stacking of fertiliser and seed bags. Every model comes complete with brackets suit your machine, is CE marked with test certificate and comes with a certificate of conformity.

#### **Features**

- Models for 1000kg and 600kg bags
- Fixed arm and hydraulically adjustable models
- Arms on Hydraulic model can be adjusted from the comfort of the cab to pick up either 600kg or 1000kg bags
- Hydraulic model can also be adjusted manually
- Arm spacing designed to reduce swing when in transit and tight stacking
- Supplied with test certificate
- Supplied with certificate of conformity
- CE Marked
- Brackets included
- Models for 1 x 1000kg bag, 2 x 1000kg bags, 4 x 600kgs bags or 4 x 1000kgs bags