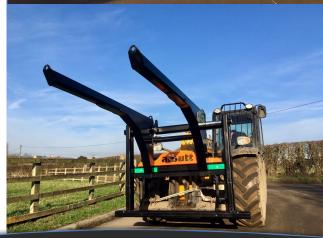

#### **Overview**

The new Albutt Bag Lifter is designed to provide a safe, efficient and versatile method of moving seed and fertiliser bags. Suitable for all known bag sizes, the arms can be adjusted by a manual or hydraulic operation; reducing bag swing in transit and keeping bags tight when stacked. The attachment also features nylon wear strips and bushes within the moving areas.

#### **Features**

- Will handle;-
  - 4 x 1000kgs bags
  - 4 x 600kgs bags
  - 2 x 500kgs seed bags
- Nylon wear pads and bushes
- SWL tested with certificate
- 1800mm wide anti swing bar
- Stopping plates to help prevent bags sliding from end of arms
- Hydraulic or Manual arm movement
- Pre-set positions on Manual options for perfect arm spacing
- Heavy duty weld on brackets
- 2000mm long arms
- No protruding U section for bags to catch on
- Heavy wall box section arms; Bag Lifter has 4tonne lift capacity
- Hydraulic kit can be retro fitted