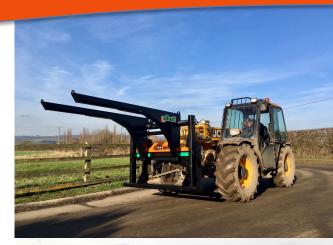

#### **Overview**

The new Albutt Bag Lifter is designed to provide a safe, efficient and versatile method of moving seed and fertiliser bags. Suitable for all known bag sizes, the arms can be adjusted by a manual or hydraulic operation; reducing bag swing in transit and keeping bags tight when stacked. The attachment also features nylon wear strips and bushes within the moving areas.

#### **Features**

- Will handle;-
  - 4 x 1000kgs bags
  - 4 x 600kgs bags
  - 2 x 500kgs seed bags
- Nylon wear pads and bushes
- SWL tested with certificate
- 1800mm wide anti swing bar
- Stopping plates to help prevent bags sliding from end of arms
- Hydraulic or Manual arm movement
- Pre-set positions on Manual options for perfect arm spacing
- Heavy duty weld on brackets
- 2000mm long arms
- No protruding U section for bags to catch on
- Heavy wall box section arms; Bag Lifter has 4tonne lift capacity
- Hydraulic kit can be retro fitted