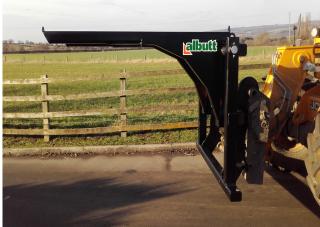

#### **Overview**

The new Albutt Bag Lifter is designed to provide a safe, efficient and versatile method of moving seed and fertiliser bags. Suitable for all known bag sizes, the arms can be adjusted by a manual or hydraulic operation; reducing bag swing in transit and keeping bags tight when stacked. The attachment also features nylon wear strips and bushes within the moving areas.

#### **Features**

- Will handle;-
  - 4 x 1000kgs bags
  - 4 x 600kgs bags
  - 2 x 500kgs seed bags
- Nylon wear pads and bushes
- SWL tested with certificate
- 1800mm wide anti swing bar
- Stopping plates to help prevent bags sliding from end of arms
- Hydraulic or Manual arm movement
- Pre-set positions on Manual options for perfect arm spacing
- Heavy duty weld on brackets
- 2000mm long arms
- No protruding U section for bags to catch on
- Heavy wall box section arms; Bag Lifter has 4tonne lift capacity
- Hydraulic kit can be retro fitted