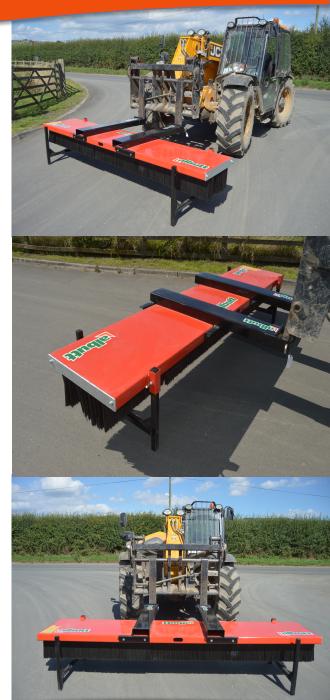

#### **Overview**

The Albutt Allsweep Tine Mounted Brush is a new simple solution to sweeping. Easily fitted to pallet forks, it can be used with any type of machine equipped with forks. The robust steel frame houses 11 rows of bristles to provide an effective sweep action. Complete with parking legs to protect the bristles when not in use. The Allsweep is suitable for a variety of applications from clearing grain stores and warehouses, to tidying yard areas, driveways and roadways.

#### **Features**

- 11 rows of sturdy bristles
- Parking legs protect bristles when not in use
- Pallet Tine mounted
- Painted in high visibility yellow
- Various widths to suit various machine types
- Suitable for a variety of applications
- Pins lock behind heels of pallet forks
- Cost effective solution to managing site areas
- Cheap to run and maintain
- Used in a variety of industries
- Optional Galvanised finish FOC