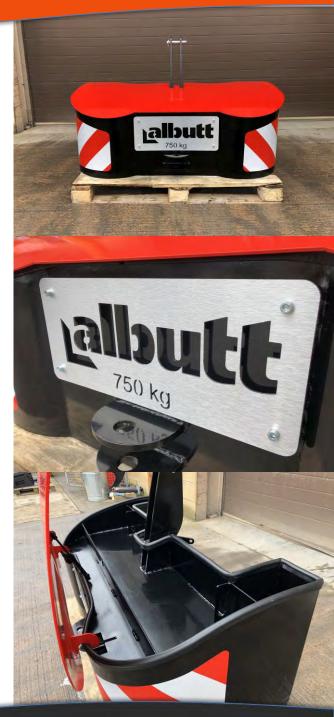

#### **Overview**

The new Albutt Weight Box range combines the benefits of a heavy weight block and the practicality of a tool box in one unit. Available in 4 sizes; 750kg, 1000kg, 1200kg and 1500kg the box provides traction for most working environments. Lifting the gas strut lid reveals the large tool storage area, ideal for storing a variety of items during those long field days. As standard, the box comes in black, with a red lid, galvanised 'Albutt' logo plate and red/white chevrons.

#### **Features**

- Available in four sizes 750kg, 1000kg, 1200kg, 1500kg
- Large tool storage area
- Gas strut lid
- Black box/ Red lid
- Galvanised 'Albutt' logo plate
- Modern styling
- Low streamline look for best visibility
- Rubber sealing
- Rubber lid handlers/locking
- Compact-to-tractor design
- Suitable for front linkage