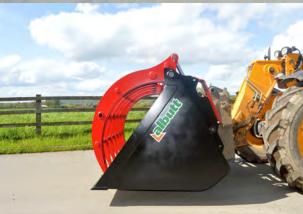

#### **Overview**

The Albutt Waste Bucket and Grab is designed to provide a medium to heavy duty solution for waste handling. The high capacity rams are protected by bolt on covers with high grade pins used throughout. The grab pins and ram seals are also protected by the use of grab stops which prevent over extension of the grab. A heavy duty bucket features a rolled back and large corner gussets.

#### **Features**

- Grab pivots bushed with self lubricating bushes
- Hydraulic rams bushed
- Hydraulic ram guards
- Rams and pins protected with grab stops
- Suitable for use with telehandlers
- Welded cutting edge 500 Brinell
- Capacities include volume of bucket and volume under grab combined
- Full width spill guard
- Hoses protected by spill guard
- Suitable for mid-heavy duty applications
- Optional Bolt on Reversible Toe Plate