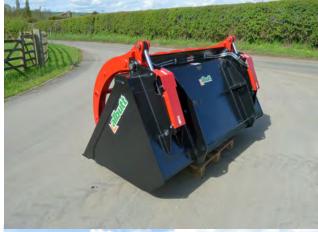

#### **Overview**

The Albutt Waste Bucket and Grab is designed to provide a medium to heavy duty solution for waste handling. The high capacity rams are protected by bolt on covers with high grade pins used throughout. The grab pins and ram seals are also protected by the use of grab stops which prevent over extension of the grab. A heavy duty bucket features a rolled back and large corner gussets.

#### **Features**

- Grab pivots bushed with self lubricating bushes
- Hydraulic rams bushed
- Hydraulic ram guards
- Rams and pins protected with grab stops
- Suitable for use with telehandlers
- Welded cutting edge 500 Brinell
- Capacities include volume of bucket and volume under grab combined
- Full width spill guard
- Hoses protected by spill guard
- Suitable for mid-heavy duty applications
- Optional Bolt on Reversible Toe Plate