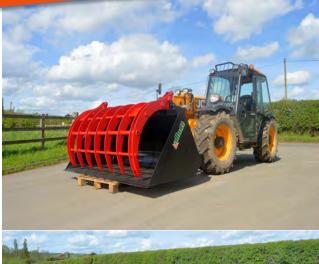

#### **Overview**

The Albutt Waste Bucket and Grab is designed to provide a medium to heavy duty solution for waste handling. The high capacity rams are protected by bolt on covers with high grade pins used throughout. The grab pins and ram seals are also protected by the use of grab stops which prevent over extension of the grab. A heavy duty bucket features a rolled back and large corner gussets.

#### **Features**

- Grab pivots bushed with self lubricating bushes
- Hydraulic rams bushed
- Hydraulic ram guards
- Rams and pins protected with grab stops
- Suitable for use with telehandlers
- Welded cutting edge 500 Brinell
- Capacities include volume of bucket and volume under grab combined
- Full width spill guard
- Hoses protected by spill guard
- Suitable for mid-heavy duty applications
- Optional Bolt on Reversible Toe Plate