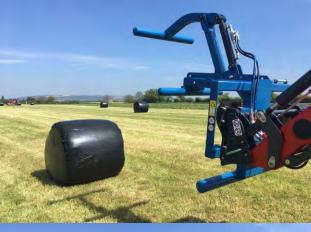

#### **Overview**

The Albutt square bale handler features a new heavy duty design. Designed for use with telehandlers and tractor loaders the F352 handler will handle square wrapped bales of silage. The overhead clam arm has a two stage squeeze action. This clamp action minimizes the gap between bales required when stacking. Ideal for stacking bales on trailers, in buildings or yards. All contact points features a round tube design to protect bale film.

#### **Features**

- Handlers wrapped silage bales
- Adjustable from 1030mm open width to 540mm closed width.
- 4 position opening
- Over-head, unique two action squeeze
- Heavy duty design
- Suitable for Telehandlers, Tractor Loaders or Wheeled Loaders; Brackets optional
- Round edges to protect bale wrap
- High capacity hydraulic cylinder
- High grade pins
- Normally in stock