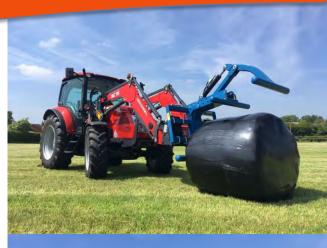

#### **Overview**

The Albutt square bale handler features a new heavy duty design. Designed for use with telehandlers and tractor loaders the F352 handler will handle square wrapped bales of silage. The overhead clam arm has a two stage squeeze action. This clamp action minimizes the gap between bales required when stacking. Ideal for stacking bales on trailers, in buildings or yards. All contact points features a round tube design to protect bale film.

#### **Features**

- Handlers wrapped silage bales
- Adjustable from 1030mm open width to 540mm closed width.
- 4 position opening
- Over-head, unique two action squeeze
- Heavy duty design
- Suitable for Telehandlers, Tractor Loaders or Wheeled Loaders; Brackets optional
- Round edges to protect bale wrap
- High capacity hydraulic cylinder
- High grade pins
- Normally in stock