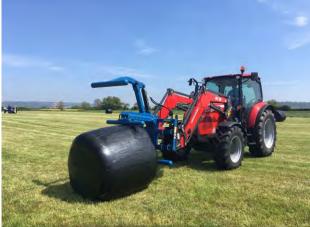

#### **Overview**

The Albutt square bale handler features a new heavy duty design. Designed for use with telehandlers and tractor loaders the F352 handler will handle square wrapped bales of silage. The overhead clam arm has a two stage squeeze action. This clamp action minimizes the gap between bales required when stacking. Ideal for stacking bales on trailers, in buildings or yards. All contact points features a round tube design to protect bale film.

#### **Features**

- Handlers wrapped silage bales
- Adjustable from 1030mm open width to 540mm closed width.
- 4 position opening
- Over-head, unique two action squeeze
- Heavy duty design
- Suitable for Telehandlers, Tractor Loaders or Wheeled Loaders; Brackets optional
- Round edges to protect bale wrap
- High capacity hydraulic cylinder
- High grade pins
- Normally in stock