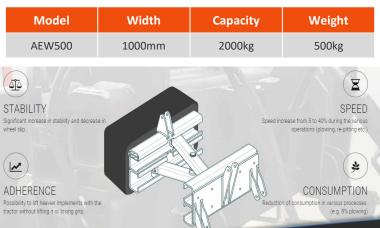

#### **WORLD PATENT**

- Unladed weight 500kg
- Ram operated scissor action
- Picks up 3 point linkage weights/weight boxes
- Offers upto 100% more weight when fully extended
- Suitable for tough ground conditions
- Supplied with hoses
- Stand legs
- Plated rams
- Normally in stock

### MODELS

Albutt Ltd | UK | GL20 7AR Tel. 01242620252 Robin Normington. 07778942138 |robin@albutt.co.uk Dan Cross. 07720087264|dan@albutt.co.uk www.albutt.co.uk