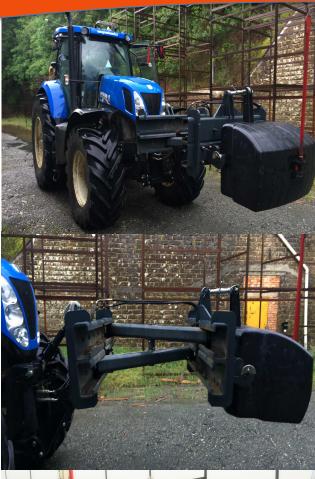

## **OVERVIEW**

The Albutt **Extenda** Weight Extension multiplies the achievable weight from any ballast with 3 point linkage by extending its distance away from the machine. A cab operated hydraulic ram operates the scissor action, pushing the weight away and subsequently increasing machine traction against its counterweight. Ideal for tough ground conditions, **Extenda** will carry all makes of weights or weight boxes with 3 point linkage up to 2000kg. Fully extended, a 2000kg weight will have the effect of up to 4000kg.