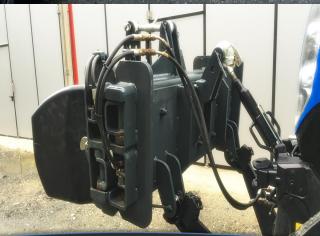

## **OVERVIEW**

The Albutt **Extenda** Weight Extension multiplies the achievable weight from any ballast with 3 point linkage by extending its distance away from the machine. A cab operated hydraulic ram operates the scissor action, pushing the weight away and subsequently increasing machine traction against its counterweight. Ideal for tough ground conditions, **Extenda** will carry all makes of weights or weight boxes with 3 point linkage up to 2000kg. Fully extended, a 2000kg weight will have the effect of up to 4000kg.