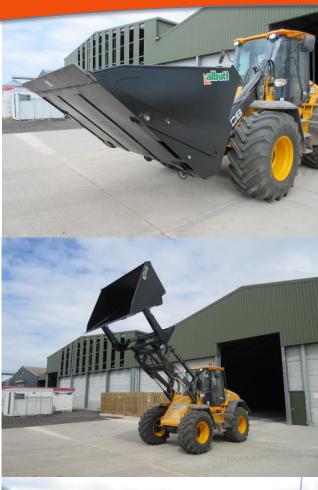

### **Overview**

The Albutt Waste King High Tip Bucket is manufactured from high tensile steels including a Domex body and a Hardox cradle. Designed for the high intensity applications of the Waste and Recycling industries, the strategic design gives a longer operating life compared to standard high tip buckets. With brackets included, models are suitable for Telehandlers or Loading Shovels.

#### **Features**

- High tensile Domex body
- Hardox cradle
- HB500 leading edge
- Clean bucket shell
- Increase tipping height and forward reach by 1.0m approx.
- Bucket cushioning
- Twin/Single high capacity ram depending on capacity
- Ideal for loading high sided trailers
- Single ram models fitted with valve to prevent bucket going over centre
- High grade pins
- Hoses supplied to central tee piece

### Models

| Model      | Width | Rams | Capacity | Weight  |
|------------|-------|------|----------|---------|
| WA053-76TT | 7'6'' | 1    | 1.40m3   | 990kgs  |
| WA070-80TT | 8'    | 1    | 2.00m3   | 1115kgs |
| WA092-80HT | 8'    | 2    | 2.60m3   | 1330kgs |
| WA098-86HT | 8'6'' | 2    | 2.77m3   | 1320kgs |
| WA104-90HT | 9'    | 2    | 2.95m3   | 1565kgs |
| WA105-80TT | 8'    | 1    | 3.03m3   | 1250kgs |
| WA123-86HT | 8'6'' | 2    | 3.50m3   | 1320kgs |