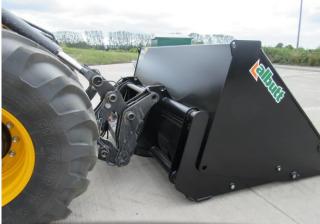

### **Overview**

The Albutt Waste King High Tip Bucket is manufactured from high tensile steels including a Domex body and a Hardox cradle. Designed for the high intensity applications of the Waste and Recycling industries, the strategic design gives a longer operating life compared to standard high tip buckets. With brackets included, models are suitable for Telehandlers or Loading Shovels.

#### **Features**

- High tensile Domex body
- Hardox cradle
- HB500 leading edge
- Clean bucket shell
- Increase tipping height and forward reach by 1.0m approx.
- Bucket cushioning
- Twin/Single high capacity ram depending on capacity
- Ideal for loading high sided trailers
- Single ram models fitted with valve to prevent bucket going over centre
- High grade pins
- Hoses supplied to central tee piece