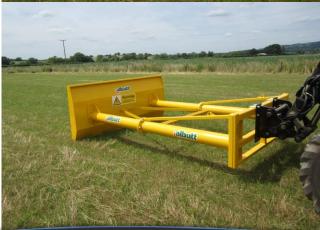

## **Overview**

The Albutt Grain dozer range is designed for use with telehandlers, loaders and shovel loaders. And come complete with quick release brackets to suit your machine. The heavy duty design incorporates round and smooth surfaces to prevent grain trapping. A modular design, means all sizes can be extended by 1.0 or 2.0 metres. We offer an optional plastic wear strip for floor protection. Both extensions and plastic wear strip can be retro fitted. A large 2.3m wide blade (1m high)increases grain pushing capability from previous models. All come as standard in high visibility yellow paint, aiding use in darker, indoor grain stores.

#### **Features**

- Round tube design keeps grain in the store and not in the yard
- Bolt together design allowed length to be added in the future if required
- Bolt on brackets (optional) means quick and easy change if machine brand is changed
- Large 2.3m x 1m blade
- Modular design; length can be changed
- High visibility yellow paint finish
- Nylon wear edge for floor protection (optional)