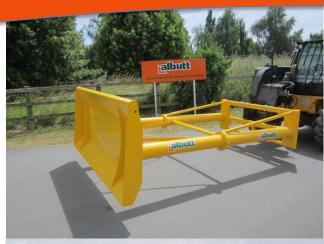

## **Overview**

The Albutt Grain dozer range is designed for use with telehandlers, loaders and shovel loaders. And come complete with quick release brackets to suit your machine. The heavy duty design incorporates round and smooth surfaces to prevent grain trapping. A modular design, means all sizes can be extended by 1.0 or 2.0 metres. We offer an optional plastic wear strip for floor protection. Both extensions and plastic wear strip can be retro fitted. A large 2.3m wide blade (1m high)increases grain pushing capability from previous models. All come as standard in high visibility yellow paint, aiding use in darker, indoor grain stores.

#### **Features**

- Round tube design keeps grain in the store and not in the yard
- Bolt together design allowed length to be added in the future if required
- Bolt on brackets (optional) means quick and easy change if machine brand is changed
- Large 2.3m x 1m blade
- Modular design; length can be changed
- High visibility yellow paint finish
- Nylon wear edge for floor protection (optional)