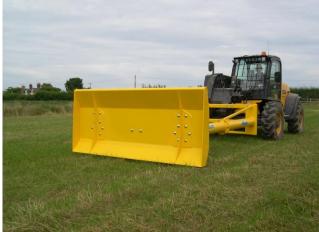

## **Overview**

The Albutt Grain dozer range is designed for use with telehandlers, loaders and shovel loaders. And come complete with quick release brackets to suit your machine. The heavy duty design incorporates round and smooth surfaces to prevent grain trapping. A modular design, means all sizes can be extended by 1.0 or 2.0 metres. We offer an optional plastic wear strip for floor protection. Both extensions and plastic wear strip can be retro fitted. A large 2.3m wide blade (1m high)increases grain pushing capability from previous models. All come as standard in high visibility yellow paint, aiding use in darker, indoor grain stores.

#### **Features**

- Round tube design keeps grain in the store and not in the yard
- Bolt together design allowed length to be added in the future if required
- Bolt on brackets (optional) means quick and easy change if machine brand is changed
- Large 2.3m x 1m blade
- Modular design; length can be changed
- High visibility yellow paint finish
- Nylon wear edge for floor protection (optional)