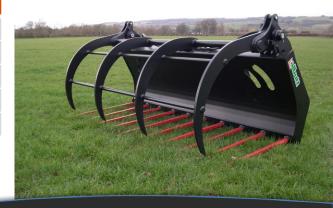

### **Features**

- Solid fork back keep carriage and hydraulics clean
- Wide opening grab; 1518mm
- 980mm forged steel tines
- Cut outs in fork back for visibility
- High capacity hydraulic rams
- Open and close grab stops to protect hydraulic rams and pins
- Optional side tines
- Full width base wear strip plate protects tine holder
- Tees on rams inward facing for spill protection
- Forks available with a Grab or Grapple to be added

# C series Fork and Grab (C570)

C series Fork and Grapple (C376G)