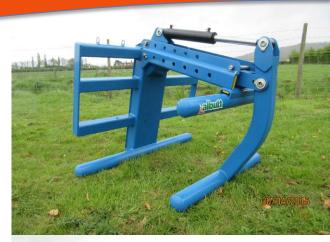

## **Overview**

The Albutt square bale handler features a new heavy duty design. Designed for use with telehandlers and tractor loaders the F352 handler will handle square wrapped bales of silage. The overhead clam arm has a two stage squeeze action. This clamp action minimizes the gap between bales required when stacking. Ideal for stacking bales on trailers, in buildings or yards.

All contact points features a round tube design to protect bale film.

- Handlers wrapped silage bales
- Adjustable from 1030mm open width to 540mm closed width.
- 4 position opening
- Over-head, unique two action squeeze
- Heavy duty design
- Suitable for Telehandlers, Tractor Loaders or Wheeled Loaders; Brackets optional
- Round edges to protect bale wrap
- High capacity hydraulic cylinder
- High grade pins
- Normally in stock