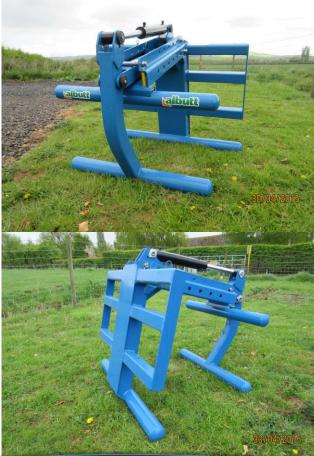

## **Overview**

The Albutt square bale handler features a new heavy duty design. Designed for use with telehandlers and tractor loaders the F352 handler will handle square wrapped bales of silage. The overhead clam arm has a two stage squeeze action. This clamp action minimizes the gap between bales required when stacking. Ideal for stacking bales on trailers, in buildings or yards.

All contact points features a round tube design to protect bale film.

- Handlers wrapped silage bales
- Adjustable from 1030mm open width to 540mm closed width.
- 4 position opening
- Over-head, unique two action squeeze
- Heavy duty design
- Suitable for Telehandlers, Tractor Loaders or Wheeled Loaders; Brackets optional
- Round edges to protect bale wrap
- High capacity hydraulic cylinder
- High grade pins
- Normally in stock