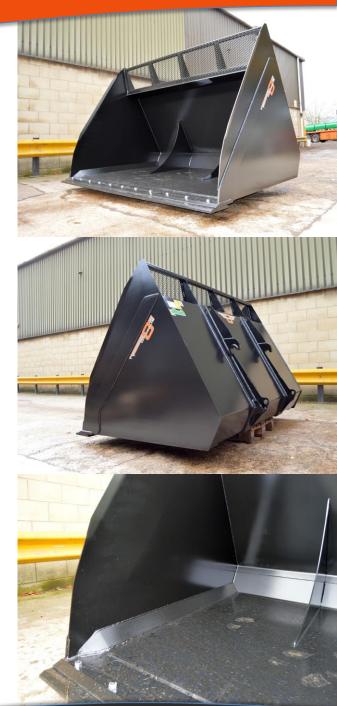

### **Overview**

The Albutt high capacity wood waste bucket is ideal for customers wanting to move large volumes of material such as wood chip. The heavy duty bucket features internal strengthening gussets, full length corner gussets and a high grade weldmesh spill guard. A boron 500 bolt on reversible toe plate is fitted as standard.

#### **Features**

- Integral spill guard see through
- Bolt on cutting edge 500 Brinnel reversible for long life and low maintenance
- Heavy duty design
- 8mm body with 15mm stiffeners to sides, under brackets and floor
- Full depth internal gussets
- Suitable for handling large quantities of low density wood waste including dry woodchip
- A part of the OPTIMUS-8 heavy duty bucket range
- Full depth internal side gussets
- Internal vertical strengthening gussets
- Heavy duty welded bracket profiles