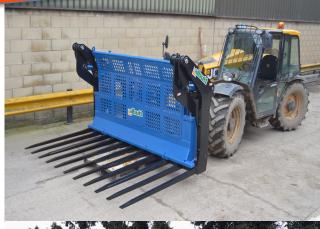

#### **Overview**

The Albutt Waste King Fork with Push Off Gate is based on the same principle design as our ultra popular Push Off Buck Rake Range. The fork utilises high strength steels such as Domex and Hardox to provide a heavy duty attachment, suitable for a variety of applications. The Domex gate offers maximum strength at minimum weight with strategically placed weldmesh cut outs for user visibility. 1650mm Hardox base tines are resistant to bending and breaking; ideal for green waste applications.

#### **Features**

- 1650mm genuine Hardox base tines
- Side tines
- Flow divider valve helps to prevent gate twists on uneven loads
- For use with Telehandlers and Loading Shovels
- 200 x 100mm base tine holder
- 60mm diameter main pivot pin
- Double profile gate mounting prevents arms bending
- 35mm diameter ram pivot pins
- 75mm ram bore size
- Suitable for a variety of industries and applications