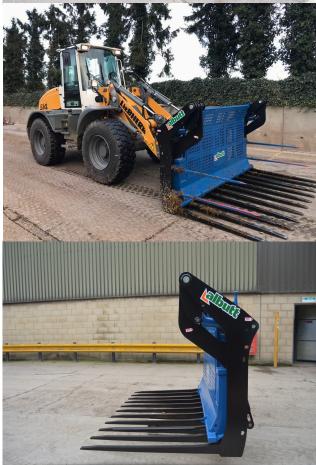

#### **Overview**

The Albutt Waste King Fork with Push Off Gate is based on the same principle design as our ultra popular Push Off Buck Rake Range. The fork utilises high strength steels such as Domex and Hardox to provide a heavy duty attachment, suitable for a variety of applications. The Domex gate offers maximum strength at minimum weight with strategically placed weldmesh cut outs for user visibility. 1650mm Hardox base tines are resistant to bending and breaking; ideal for green waste applications.

#### **Features**

- 1650mm genuine Hardox base tines
- Side tines
- Flow divider valve helps to prevent gate twists on uneven loads
- For use with Telehandlers and Loading Shovels
- 200 x 100mm base tine holder
- 60mm diameter main pivot pin
- Double profile gate mounting prevents arms bending
- 35mm diameter ram pivot pins
- 75mm ram bore size
- Suitable for a variety of industries and applications