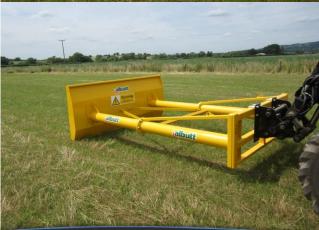

### **Overview**

The Albutt Grain dozer range is designed for use with telehandlers, loaders and shovel loaders. And come complete with quick release brackets to suit your machine. The heavy duty design incorporates round and smooth surfaces to prevent grain trapping. A modular design, means all sizes can be extended by 1.0 or 2.0 metres. We offer an optional plastic wear strip for floor protection. Both extensions and plastic wear strip can be retro fitted. A large 2.3m wide blade (1m high) increase grain pushing capability from previous models. All come as standard in high visibility yellow paint, aiding use in darker, indoor grain stores.

#### **Features**

- Round tube design keeps grain in the store and not in the yard
- Bolt together design allowed length to be added in the future if required
- Bolt on brackets (optional) means quick and easy change if machine brand is changed
- Large 2.3m x 1m blade
- Modular design; length can be changed
- High visibility yellow paint finish
- Nylon wear edge for floor protection (optional)