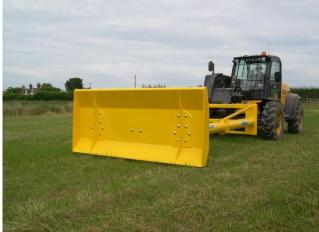

### **Overview**

The Albutt Grain dozer range is designed for use with telehandlers, loaders and shovel loaders. And come complete with quick release brackets to suit your machine. The heavy duty design incorporates round and smooth surfaces to prevent grain trapping. A modular design, means all sizes can be extended by 1.0 or 2.0 metres. We offer an optional plastic wear strip for floor protection. Both extensions and plastic wear strip can be retro fitted. A large 2.3m wide blade (1m high) increase grain pushing capability from previous models. All come as standard in high visibility yellow paint, aiding use in darker, indoor grain stores.

#### **Features**

- Round tube design keeps grain in the store and not in the yard
- Bolt together design allowed length to be added in the future if required
- Bolt on brackets (optional) means quick and easy change if machine brand is changed
- Large 2.3m x 1m blade
- Modular design; length can be changed
- High visibility yellow paint finish
- Nylon wear edge for floor protection (optional)