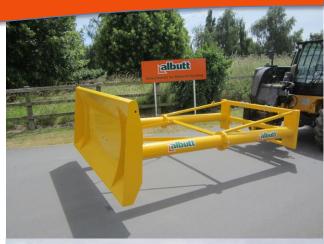

### **Overview**

The Albutt Grain dozer range is designed for use with telehandlers, loaders and shovel loaders. And come complete with quick release brackets to suit your machine. The heavy duty design incorporates round and smooth surfaces to prevent grain trapping. A modular design, means all sizes can be extended by 1.0 or 2.0 metres. We offer an optional plastic wear strip for floor protection. Both extensions and plastic wear strip can be retro fitted. A large 2.3m wide blade (1m high) increase grain pushing capability from previous models. All come as standard in high visibility yellow paint, aiding use in darker, indoor grain stores.

#### **Features**

- Round tube design keeps grain in the store and not in the yard
- Bolt together design allowed length to be added in the future if required
- Bolt on brackets (optional) means quick and easy change if machine brand is changed
- Large 2.3m x 1m blade
- Modular design; length can be changed
- High visibility yellow paint finish
- Nylon wear edge for floor protection (optional)