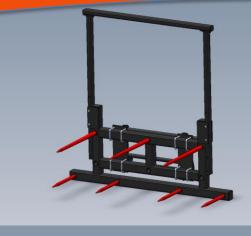

#### **Overview**

The Albutt F125 Bale Spike is the most versatile spike we offer. Built on a heavy duty box section design, the back frame is height adjustable to suit your bale requirements. 7 tines are placed to bale requirement, 3 of which can be moved to suit bale height.

#### **Features**

- Height adjustable back frame
- Substantial heavy duty box section design
- 7 x KV forged steel tines
- 3 of the 7 tines can be moved to suit bale height
- Tines mounted in steel bushes
- Available with telehandler, shovel or loader quick hith brackets
- Handle round and square straw bales
- 2200mm wide
- Maximum height 2270mm
- Minimum height 1770mm