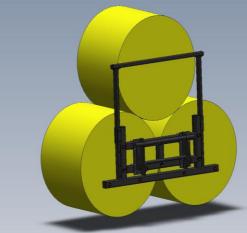

As standard, the F125 will handle;-

- 3 x round bales up to 6' wide
- 2 x hesston bales (120 x 120, 6 strings)
- 3 x mini hesston bales (80 x 80, 4 strings)
- 4 x quadrant bales (120 x 70, 6 strings)
- 6 x mini quadrant bales (120 x 45, 6 strings)