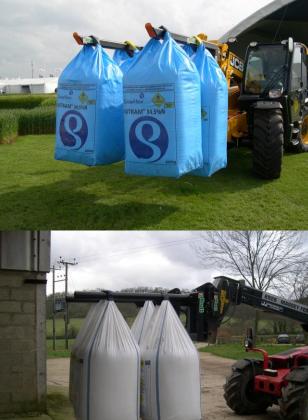

#### **Overview**

The Albutt range of Bag Lifters are designed to give a safe lifting option for handling 600kg and 1000kg bags. Designed to be used with telehandlers or loaders, the bag handler simplifies the safe unloading and stacking fertiliser and seed bags. Every model comes complete with brackets suit your machine, is CE marked with test certificate and comes with a certificate of conformity.

#### **Features**

- Models for 1000kg and 600kg bags
- Fixed arm and hydraulically adjustable models
- Arms on Hydraulic model can be adjusted from the comfort of the cab to pick up either 600kg or 1000kg bags
- Hydraulic model can also be adjusted manually
- Arm spacing design to reduce swing when in transit and tight stacking
- Supplied with test certificate
- Supplied with certificate of conformity
- CE Marked
- Brackets included
- Models for 1 x 1000kg bag, 2 x 1000kg bags, 4 x 600kgs bags or 4 x 1000kgs bags