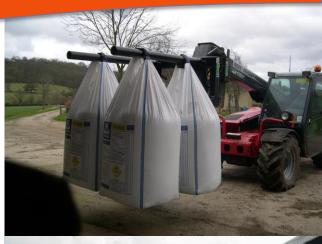

#### **Overview**

The Albutt range of Bag Lifters are designed to give a safe lifting option for handling 600kg and 1000kg bags. Designed to be used with telehandlers or loaders, the bag handler simplifies the safe unloading and stacking fertiliser and seed bags. Every model comes complete with brackets suit your machine, is CE marked with test certificate and comes with a certificate of conformity.

#### **Features**

- Models for 1000kg and 600kg bags
- Fixed arm and hydraulically adjustable models
- Arms on Hydraulic model can be adjusted from the comfort of the cab to pick up either 600kg or 1000kg bags
- Hydraulic model can also be adjusted manually
- Arm spacing design to reduce swing when in transit and tight stacking
- Supplied with test certificate
- Supplied with certificate of conformity
- CE Marked
- Brackets included
- Models for 1 x 1000kg bag, 2 x 1000kg bags, 4 x 600kgs bags or 4 x 1000kgs bags