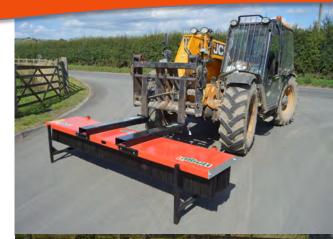

## **Overview**

The Albutt Allsweep Tine Mounted Brush is a new simple solution to sweeping. Easily fitted to pallet forks, it can be used with any type of machine equipped with forks. The robust steel frame houses 11 rows of bristles to provide an effective sweep action. Complete with parking legs to protect the bristles when not in use. The Allsweep is suitable for a variety of applications from clearing grain stores and warehouses, to tidying yard areas, driveways and roadways.

- 11 rows of sturdy bristles
- Parking legs protect bristles when not in use
- Pallet Tine mounted
- Painted in high visibility yellow
- Various widths to suit various machine types
- Suitable for a variety of applications
- Pins lock behind heels of pallet forks
- Cost effective solution to managing site areas
- Cheap to run and maintain
- Used in a variety of industries
- Optional Galvanised finish FOC