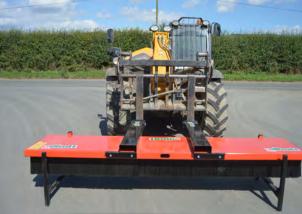

## **Overview**

The Albutt Allsweep Tine Mounted Brush is a new simple solution to sweeping. Easily fitted to pallet forks, it can be used with any type of machine equipped with forks. The robust steel frame houses 11 rows of bristles to provide an effective sweep action. Complete with parking legs to protect the bristles when not in use. The Allsweep is suitable for a variety of applications from clearing grain stores and warehouses, to tidying yard areas, driveways and roadways.

- 11 rows of sturdy bristles
- Parking legs protect bristles when not in use
- Pallet Tine mounted
- Painted in high visibility yellow
- Various widths to suit various machine types
- Suitable for a variety of applications
- Pins lock behind heels of pallet forks
- Cost effective solution to managing site areas
- Cheap to run and maintain
- Used in a variety of industries
- Optional Galvanised finish FOC