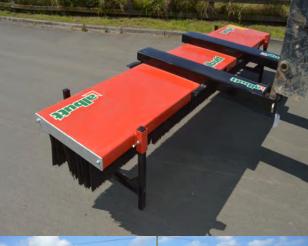

## **Overview**

The Albutt Allsweep Tine Mounted Brush is a new simple solution to sweeping. Easily fitted to pallet forks, it can be used with any type of machine equipped with forks. The robust steel frame houses 11 rows of bristles to provide an effective sweep action. Complete with parking legs to protect the bristles when not in use. The Allsweep is suitable for a variety of applications from clearing grain stores and warehouses, to tidying yard areas, driveways and roadways.

- 11 rows of sturdy bristles
- Parking legs protect bristles when not in use
- Pallet Tine mounted
- Painted in high visibility yellow
- Various widths to suit various machine types
- Suitable for a variety of applications
- Pins lock behind heels of pallet forks
- Cost effective solution to managing site areas
- Cheap to run and maintain
- Used in a variety of industries
- Optional Galvanised finish FOC