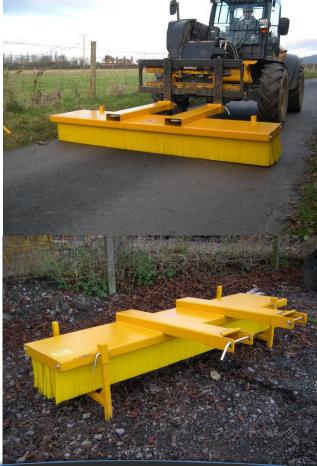

#### **Overview**

The Albutt Allsweep Tine Mounted Brush is a new simple solution to sweeping. Easily fitted to pallet forks, it can be used with any type of machine equipped with forks. The robust steel frame houses 11 rows of bristles to provide an effective sweep action. Complete with parking legs to protect the bristles when not in use. The Allsweep is suitable for a variety of applications from clearing grain stores and warehouses, to tidying yard areas, driveways and roadways.

#### **Features**

- 11 rows of sturdy bristles
- Parking legs protect bristles when not in use
- Pallet Tine mounted
- Painted in high visibility yellow
- Various widths to suit various machine types
- Suitable for a variety of applications
- Pins lock behind heels of pallet forks
- Cost effective solution to managing site areas
- Cheap to run and maintain