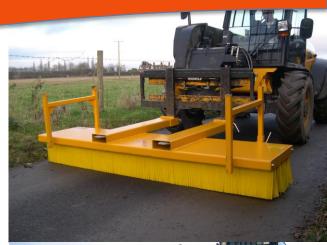

#### **Overview**

The Albutt Allsweep Tine Mounted Brush is a new simple solution to sweeping. Easily fitted to pallet forks, it can be used with any type of machine equipped with forks. The robust steel frame houses 11 rows of bristles to provide an effective sweep action. Complete with parking legs to protect the bristles when not in use. The Allsweep is suitable for a variety of applications from clearing grain stores and warehouses, to tidying yard areas, driveways and roadways.

#### **Features**

- 11 rows of sturdy bristles
- Parking legs protect bristles when not in use
- Pallet Tine mounted
- Painted in high visibility yellow
- Various widths to suit various machine types
- Suitable for a variety of applications
- Pins lock behind heels of pallet forks
- Cost effective solution to managing site areas
- Cheap to run and maintain